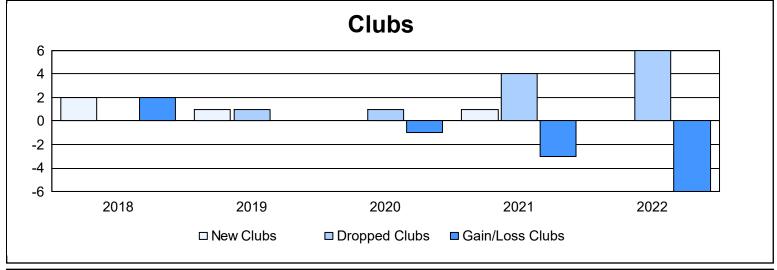

District LA 1 As of June 2022 Cumulative

| Year      | New<br>Clubs | Dropped<br>Clubs | Gain/<br>Loss<br>Clubs | New<br>Members | Charter<br>Members | Reinstate<br>Members | Transfer<br>Members | Total<br>Member<br>Added | Total<br>Members<br>Dropped | Gain/<br>Loss<br>Members |
|-----------|--------------|------------------|------------------------|----------------|--------------------|----------------------|---------------------|--------------------------|-----------------------------|--------------------------|
| 2017-2018 | 2            | 0                | 2                      | 99             | 47                 | 47                   | 2                   | 195                      | 205                         | -10                      |
| 2018-2019 | 1            | 1                | 0                      | 79             | 25                 | 15                   | 16                  | 135                      | 195                         | -60                      |
| 2019-2020 | 0            | 1                | -1                     | 33             | 3                  | 19                   | 2                   | 57                       | 120                         | -63                      |
| 2020-2021 | 1            | 4                | -3                     | 85             | 25                 | 1                    | 6                   | 117                      | 155                         | -38                      |
| 2021-2022 | 0            | 6                | -6                     | 46             | 2                  | 14                   | 1                   | 63                       | 211                         | -148                     |
| Average   | 1            | 2                | -2                     | 68             | 20                 | 19                   | 5                   | 113                      | 177                         | -64                      |